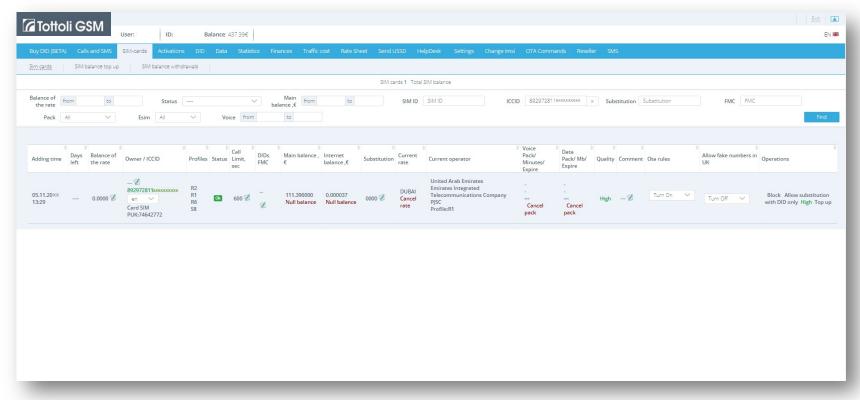

- ∑ If you need to choose a particular SIM card, you can set certain parameters of search, such as ICCID (SIM ID) or a phone number.
- After that you will see the SIM card needed.
- When you click on the icon "About SIM", you are forwarded to the page where you can see the detailed information about the SIM