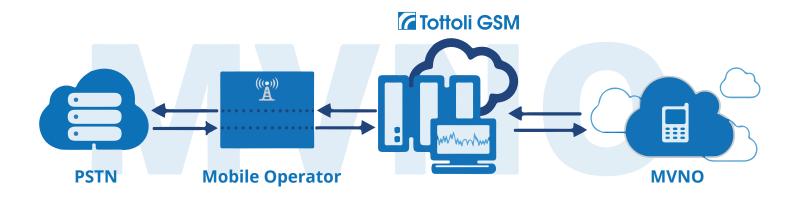

## **Mobile Virtual Network Operator**

The service is based on combination GSM-connection VoIP-telephony. Exclusive

roaming and direct agreements with IP providers allow to create various business-patterns.

Towers of GSM Network almost world widespread, so mobile connection is avaliable everywhere. VoIP technology makes it possible to use already existed infrastructure and slash

patterns are universal tools, by which you can develop high-tech business with minimum expenses. When creating your own

Suggested MVNO / MVNE

business pattern, you will be able to use your own or our resources, and that allows to enter the market with minimal risks.

SIM-cards are compatible with all popular mobile phones and different shapes: standard, micro and nano-SIM.

Our billing makes it possible to control all actions of a SIM-card and

to receive statistic data in real-time mode. You will have an access to location, SMS, USSD, the data, and will be able to create groups and rate-plans for these groups.