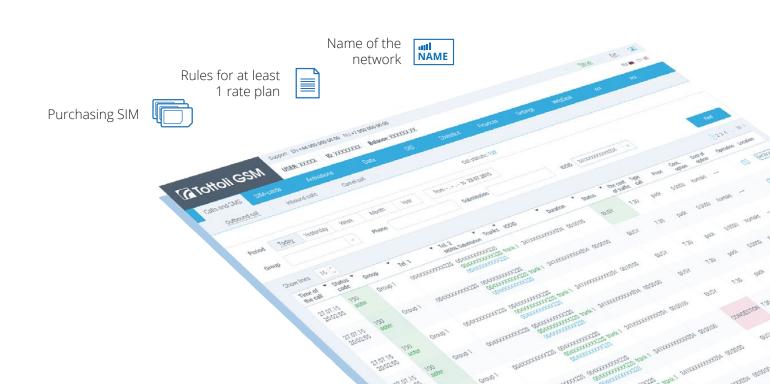

Our billing makes it possible to control all actions of a SIM-card and

to receive statistic data in real-time mode. You will have an access to location, SMS, USSD, the data, and will be able to create groups and rate-plans for these groups.