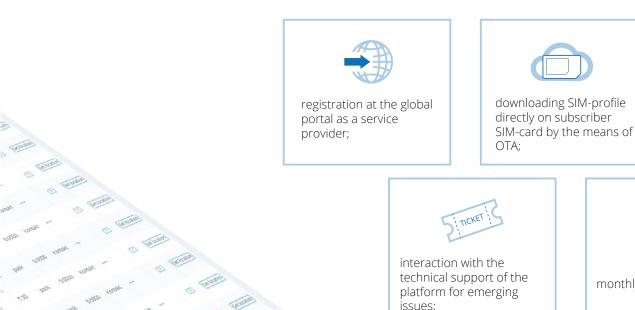

#### How it works:

Downloading the link (not the profile, but just a link to it) to your own profile in cloud Tottoli, operator provides global access to its services for visitors worldwide.

Next step in the technological chain is the integration of the billing component. Tottoli is able to provide real-time access to the detailization and the withdrawals of the subscriber. Business model involves a single payment instrument to recharge a single personal account of the subscriber and the unified access to detail expenses for all installed profiles and statistics.

If we describe the algorithm entry into the service with the eyes of the operator, the result is an attractive, economical and innovative model of entering new markets:

Tottoli GSM works in the B2B sector with companies from all over the world. Our clients are different companies from banking, touristic and security sectors as well as those who are interested in arranging their own cooperate network. They have created their own mobile operators in order to expand their scope of activities and in order to maintain our service at a high quality we are looking for new traffic providers.