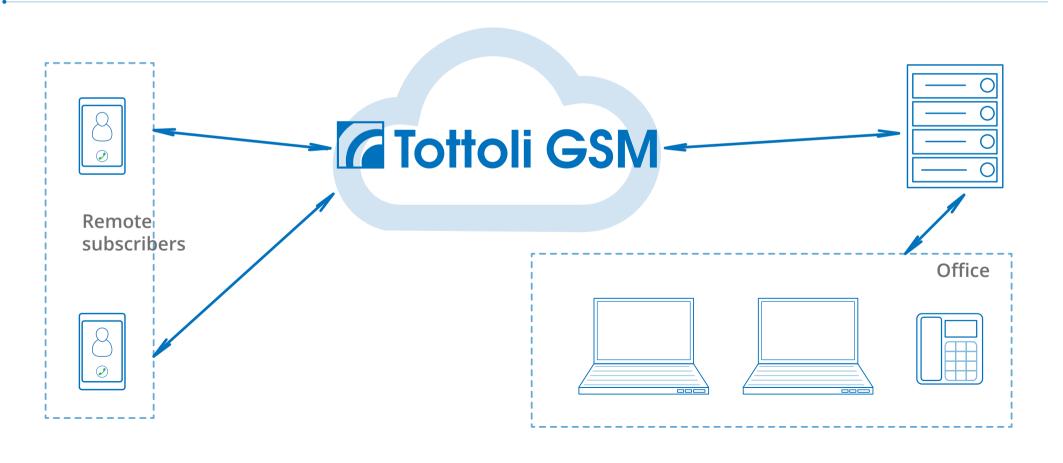

#### Tottoli-GSM Platform

Depending on the special features of your business,

**Tottoli-GSM platform** offers you a variety of tools to organize and manage communication. **Totoli GSM** 

### Tottoli-GSM Platform

Our platform can be easily integrated with existing office network using developed API

#### Tottoli-GSM Platform

A company-customer can use their own recourses to full extend

#### What the customer of **FMC** service receives from **Tottoli-GSM**:

SIM-cards, to which both short (FMC), and virtual numbers for external incoming calls can be assigned

Administrative panel for controlling subscribers' activities