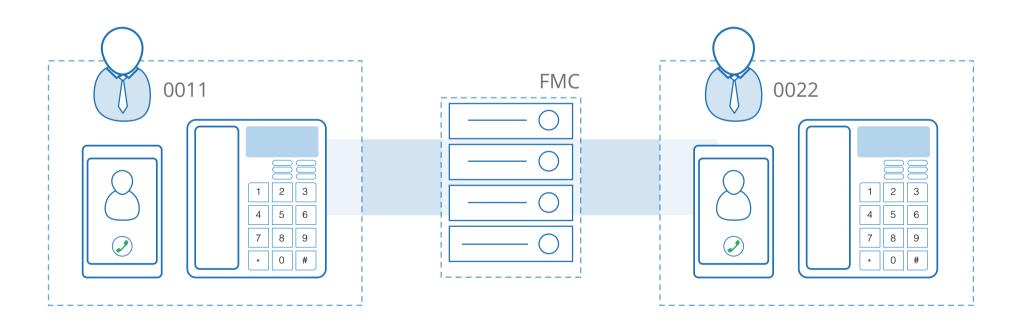

# **FMC**

(Fixed Mobile Convergence) is a service that connects mobile and office networks

#### Package of **FMC** services

Connection of short numbers of fixed and office telephony (both within one office and some offices in different cities/countries) with mobile numbers of the employees in one network.

# Package of services FMC

- FMC service package allows you to set a comfortable routing of calls through a single internal numbering
- Reduce communication costs due to GSM / IP convergence