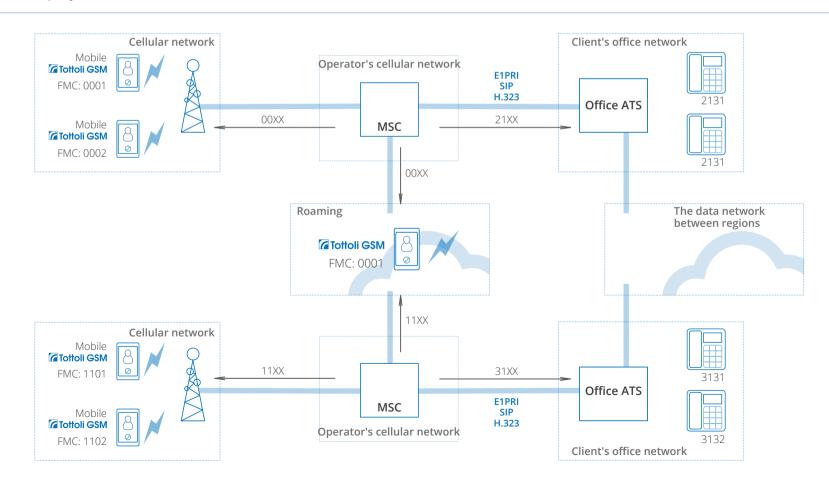

#### Package of **FMC** services

Connection of short numbers of fixed and office telephony (both within one office and some offices in different cities/countries) with mobile numbers of the employees in one network.

# Package of services FMC

- FMC service package allows you to set a comfortable routing of calls through a single internal numbering
- Reduce communication costs due to GSM / IP convergence

## Advantages of Tottoli-GSM platform

- Setting up and editing short numbers
- Setting up CallerID pass for subscriber's identification
- Control of call destination
- Full statistics (duration, destination, location, expenses)
- Create a list of allowed and banned numbers ("black" and "white" lists)
- Recording calls