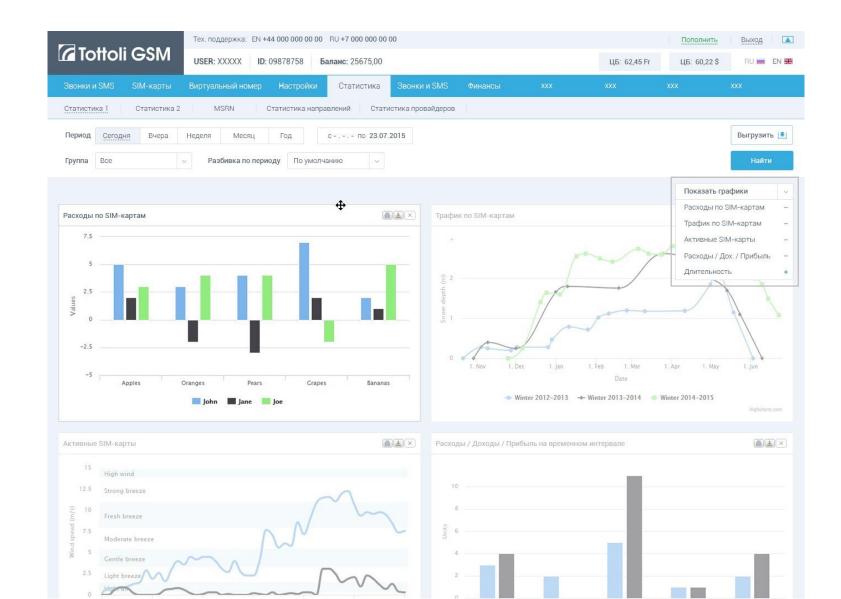

∑ Almost on every page you can filter the information according to your needs

- ➤ If you need to choose a particular
  SIM card, you can set certain
  parameters of search, such as
  ICCID (SIM ID) or a phone number.
- ∑ After that you will see the SIM card needed.
- When you click on the icon "About SIM", you are forwarded to the page where you can see the detailed information about the SIM

- ➤ In some sections individual interface for every user can be performed.
- E.g. If the person who uses admin panel and, for example doesn't use certain windows can move them down and place the important ones above.
- Or simply delete graphics, which are not used.