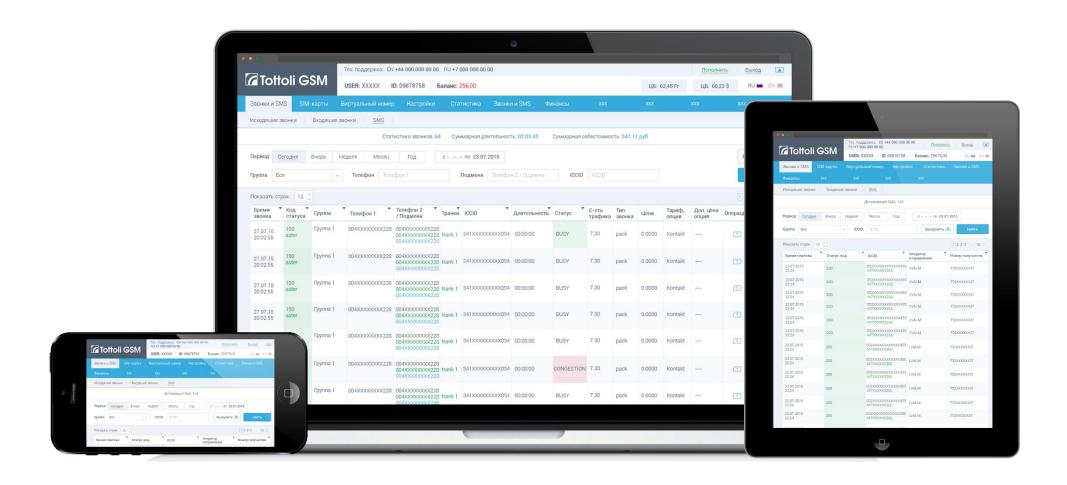

- Administrative panel is an instrument which helps employees of the company to manage and control SIM cards.
- The structure is made in such a way that it allows to put important information logically and convenient for the user.
- It is designed in such a way that it is
  comfortable to use it on different devices, it
  is easy to manage your SIM cards from
  tablets and phones.

#### Administrative panel is adaptive

- As it was mentioned before, such adaptive disposition of information allows not to use special applications.
- You have the same view an all the devices, only the width differs.(Minimal width is 768 px).
- Elements which are too big start to adapt one under another.