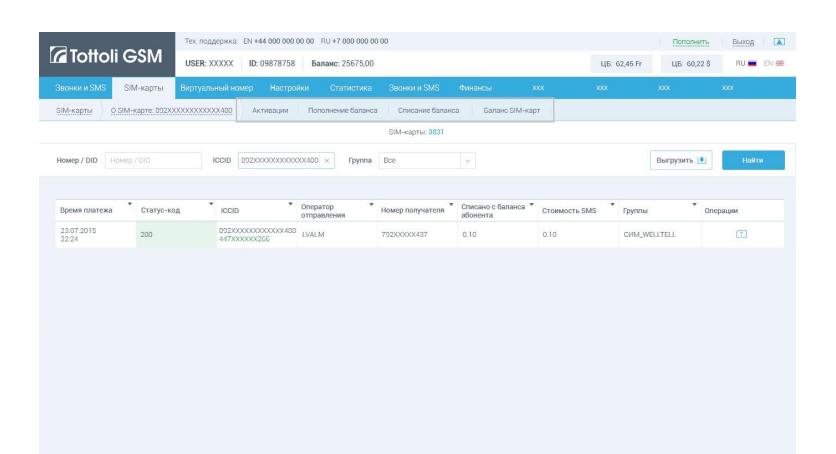

∑ Almost on every page you can filter the information according to your needs

- ➤ If you need to choose a particular
  SIM card, you can set certain
  parameters of search, such as
  ICCID (SIM ID) or a phone number.
- ∑ After that you will see the SIM card needed.
- When you click on the icon "About SIM", you are forwarded to the page where you can see the detailed information about the SIM