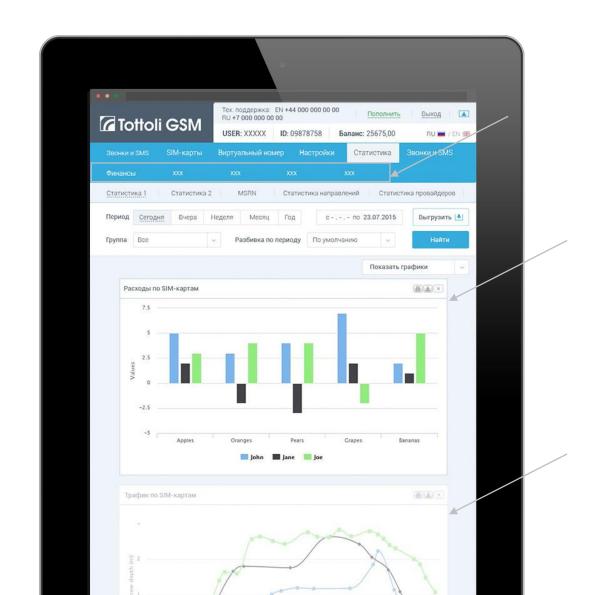

- ➤ In some sections individual interface for every user can be performed.
- E.g. If the person who uses admin panel and, for example doesn't use certain windows can move them down and place the important ones above.
- Or simply delete graphics, which are not used.